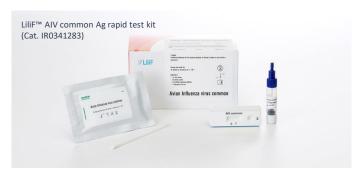

Avian
Detection
Series

| Cat. No.  | Product Name                        | Unit     |
|-----------|-------------------------------------|----------|
| IPC21506  | LiliF™ AIV Mutli-tube RT-PCR kit    | 96 Tests |
| IR0341456 | LiliF™ AIV common Ag rapid test kit | 10 Tests |