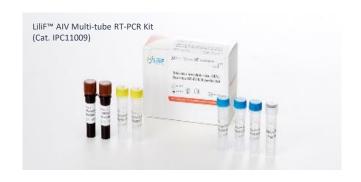

Avian
Detection
Series

| Cat. No.  | Product Name                        | Unit     |
|-----------|-------------------------------------|----------|
| IPC21506  | LiliF™ AIV Mutli-tube RT-PCR kit    | 96 Tests |
| IR0341456 | LiliF™ AIV common Ag rapid test kit | 10 Tests |