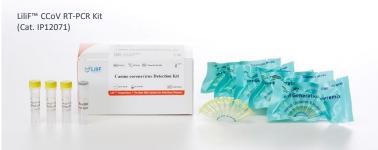

| Cat. No.  | Product Name                                | Unit     |
|-----------|---------------------------------------------|----------|
| IP12071   | LiliF™ Canine Coronavirus RT-PCR Kit        | 48 Tests |
| IR0441071 | LiliF™ Canine Coronavirus Ag rapid test kit | 10 Tests |